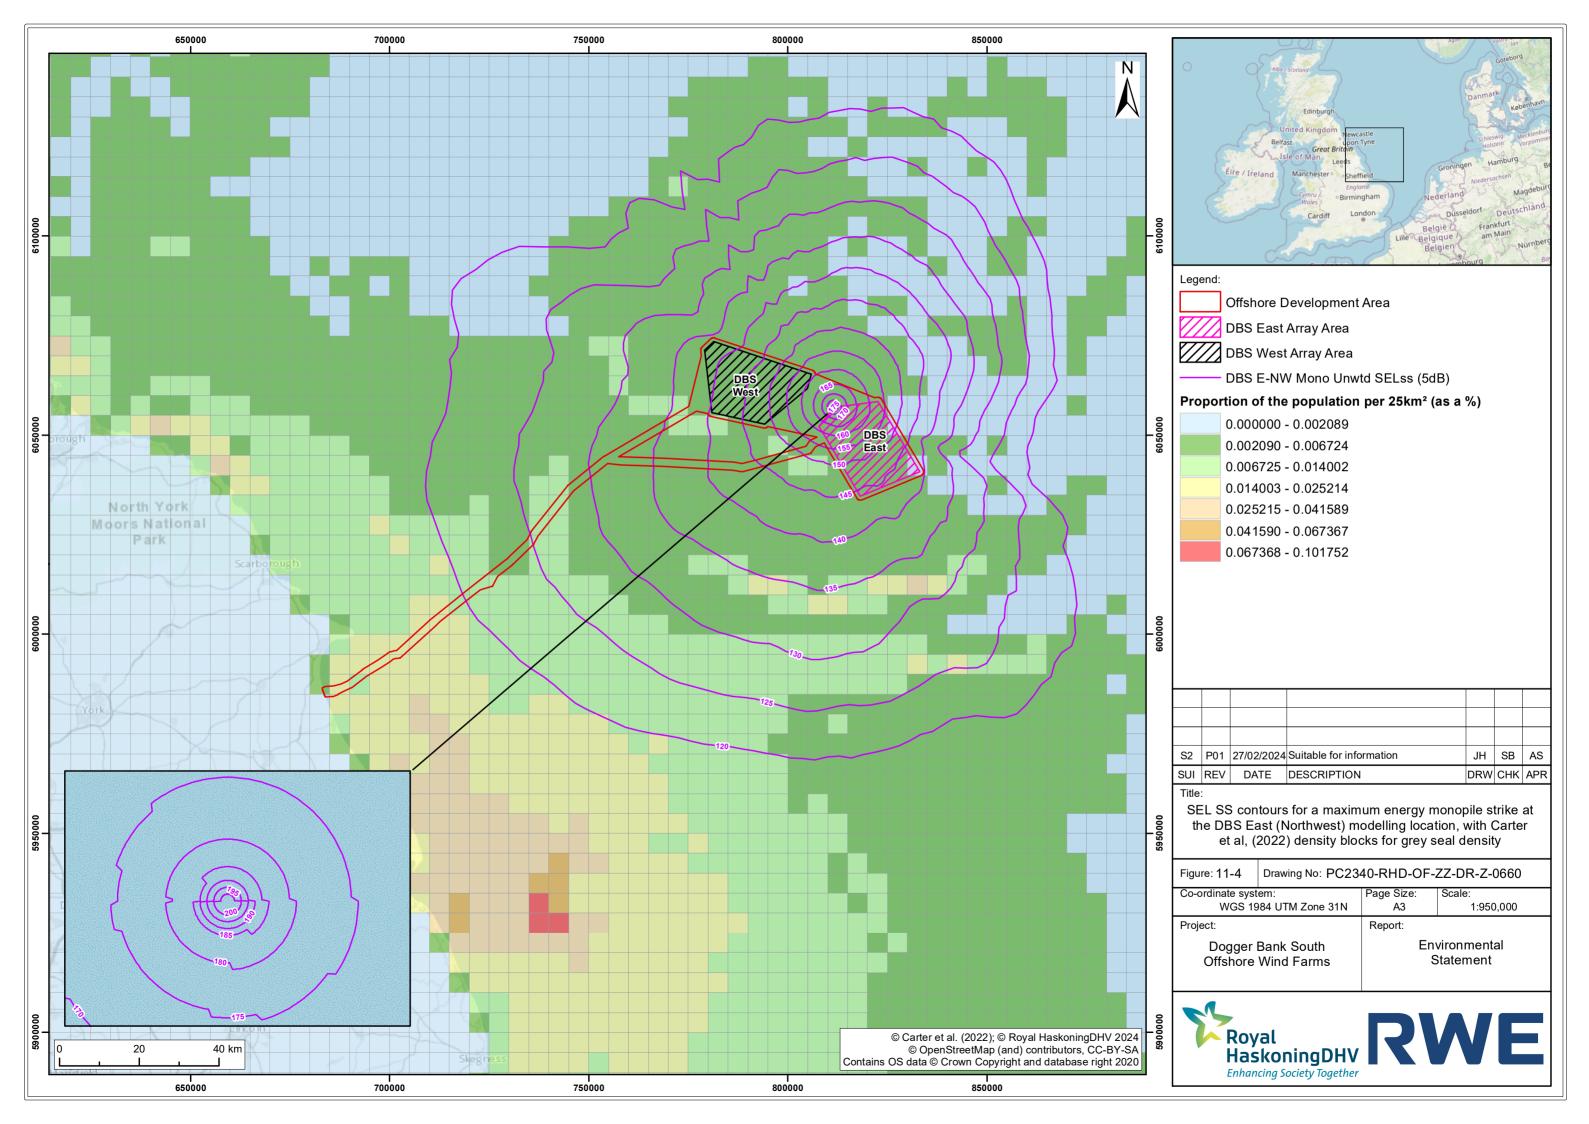

## Dogger Bank South Offshore Wind Farms

**Environmental Statement** 

Volume 7

**Chapter 11 - Marine Mammals** 

Figure 11-1 to Figure 11-9

May 2024

**Application Reference: 7.11.1** 

APFP Regulation: 5(2)(a)