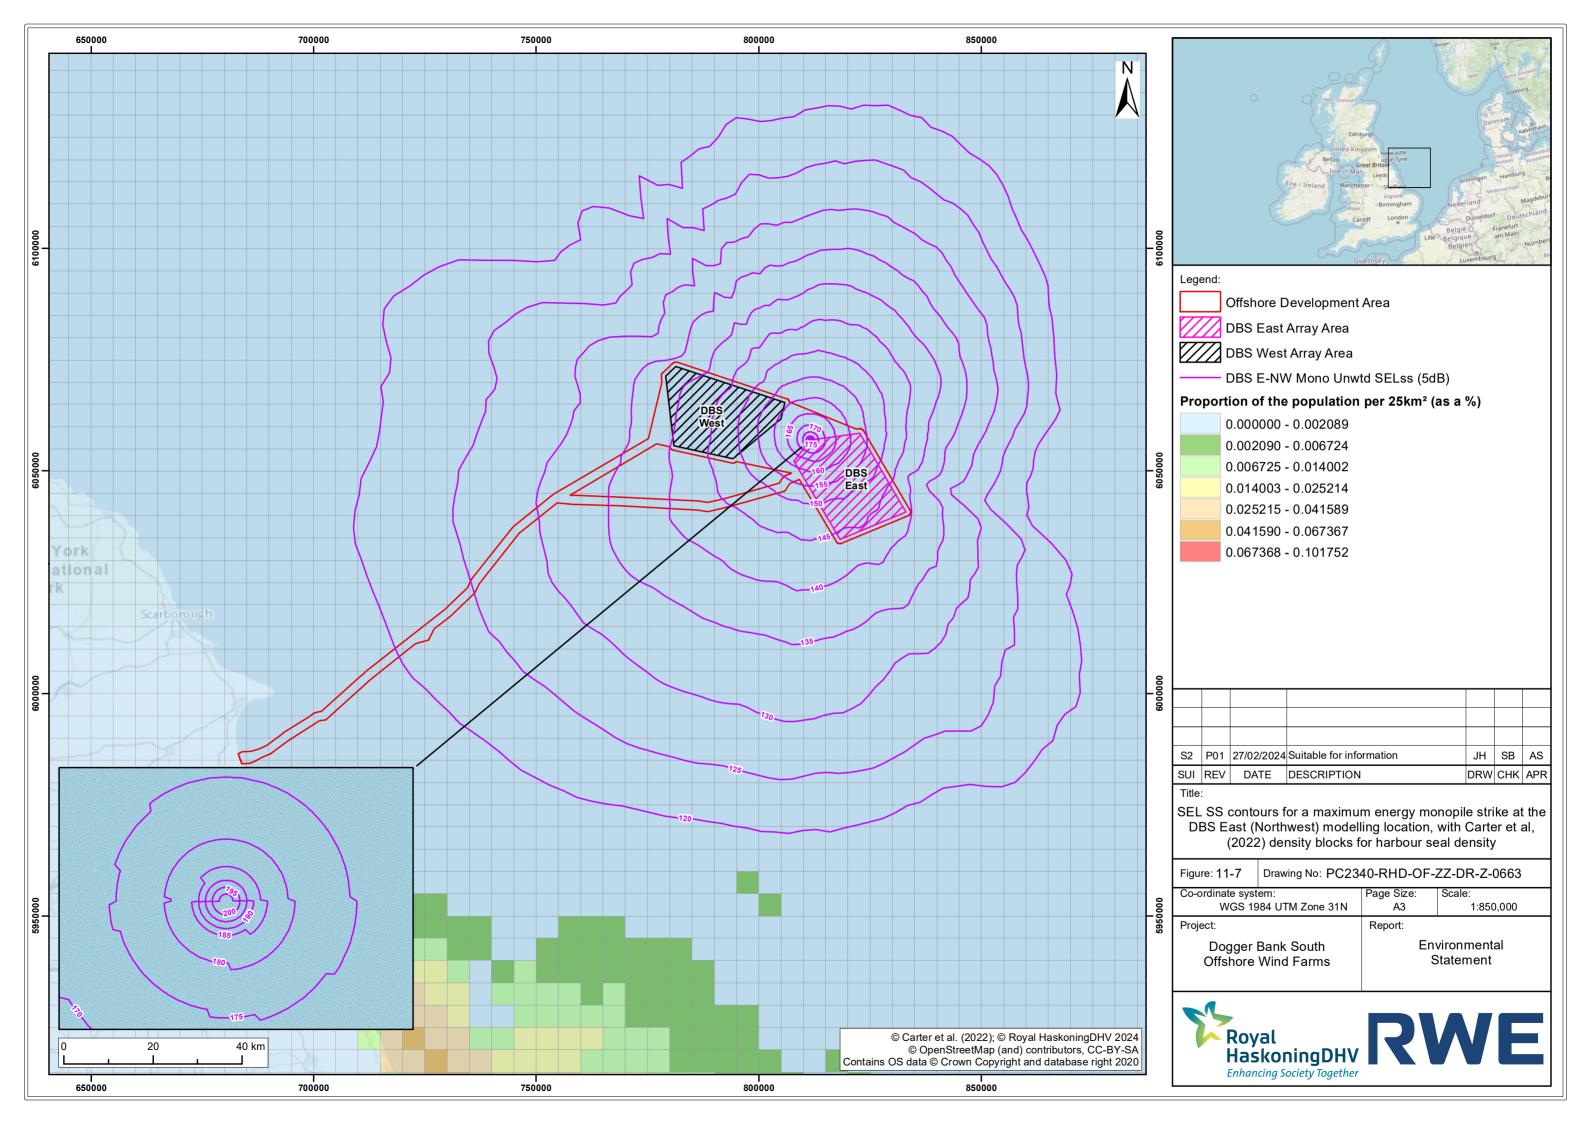

## Dogger Bank South Offshore Wind Farms

**Environmental Statement** 

Volume 7

**Chapter 11 - Marine Mammals** 

Figure 11-1 to Figure 11-9

May 2024

**Application Reference: 7.11.1** 

APFP Regulation: 5(2)(a)