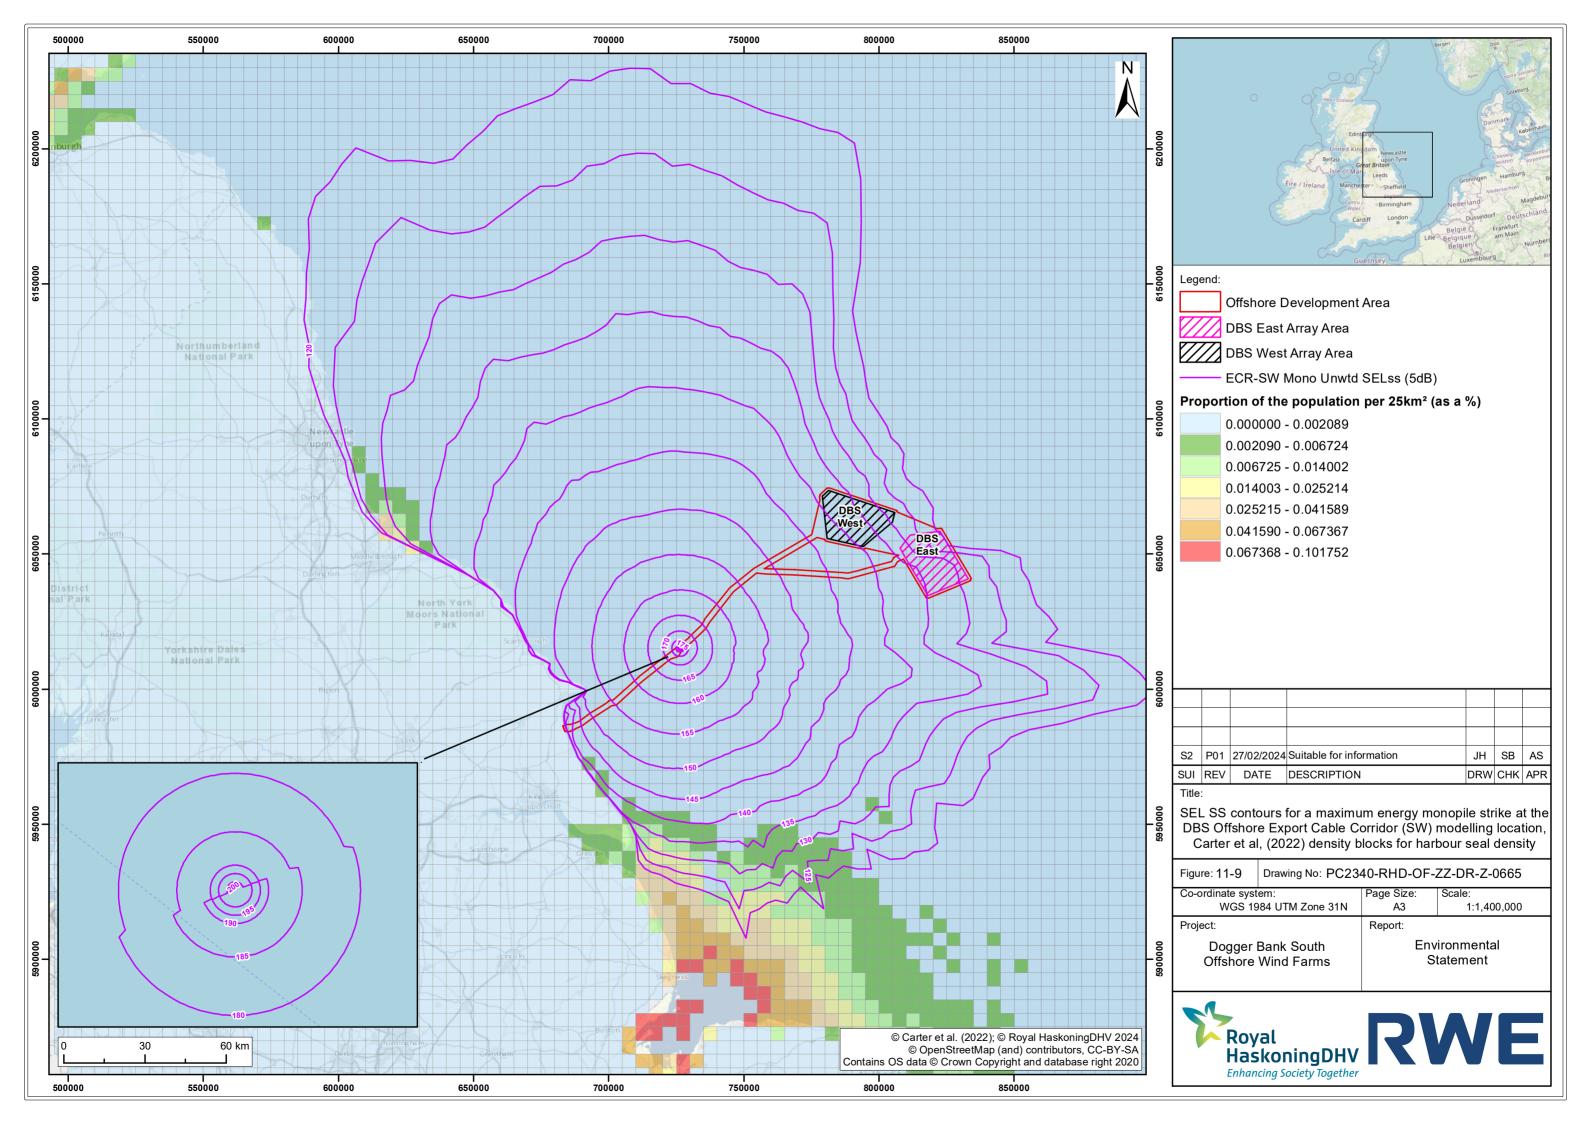

## Dogger Bank South Offshore Wind Farms

**Environmental Statement** 

Volume 7

**Chapter 11 - Marine Mammals** 

Figure 11-1 to Figure 11-9

May 2024

**Application Reference: 7.11.1** 

APFP Regulation: 5(2)(a)