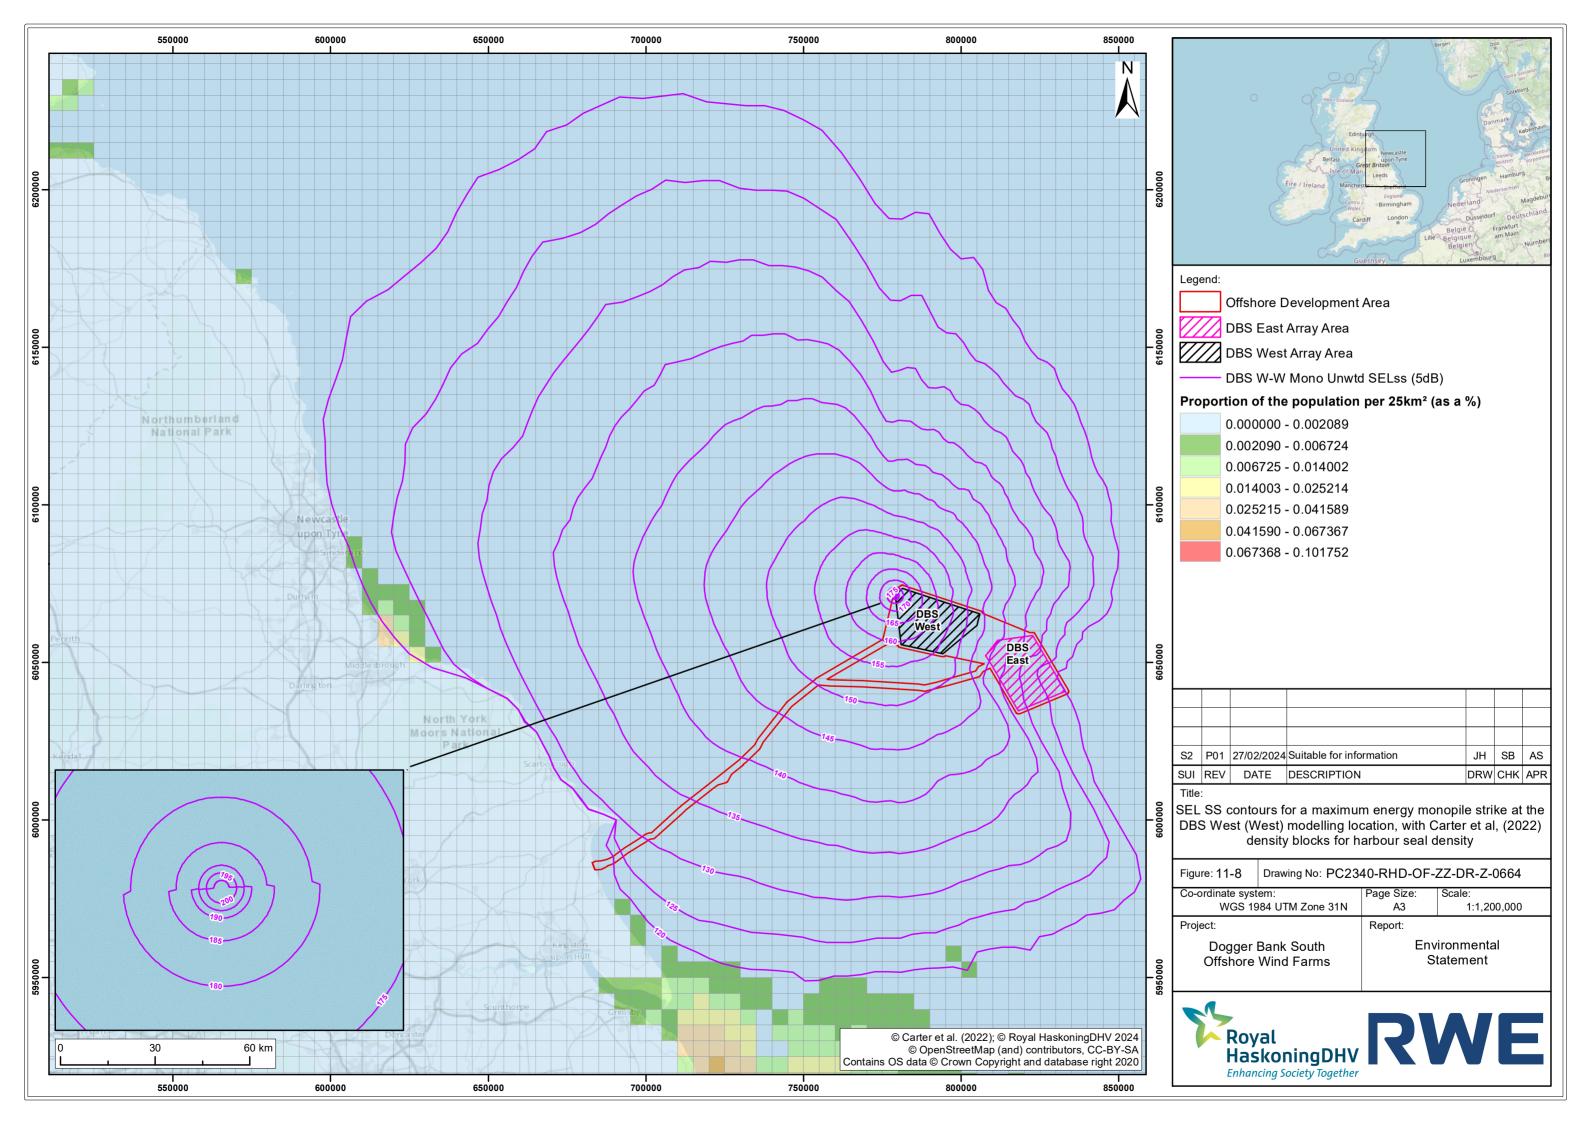

## Dogger Bank South Offshore Wind Farms

**Environmental Statement** 

Volume 7

**Chapter 11 - Marine Mammals** 

Figure 11-1 to Figure 11-9

May 2024

**Application Reference: 7.11.1** 

APFP Regulation: 5(2)(a)