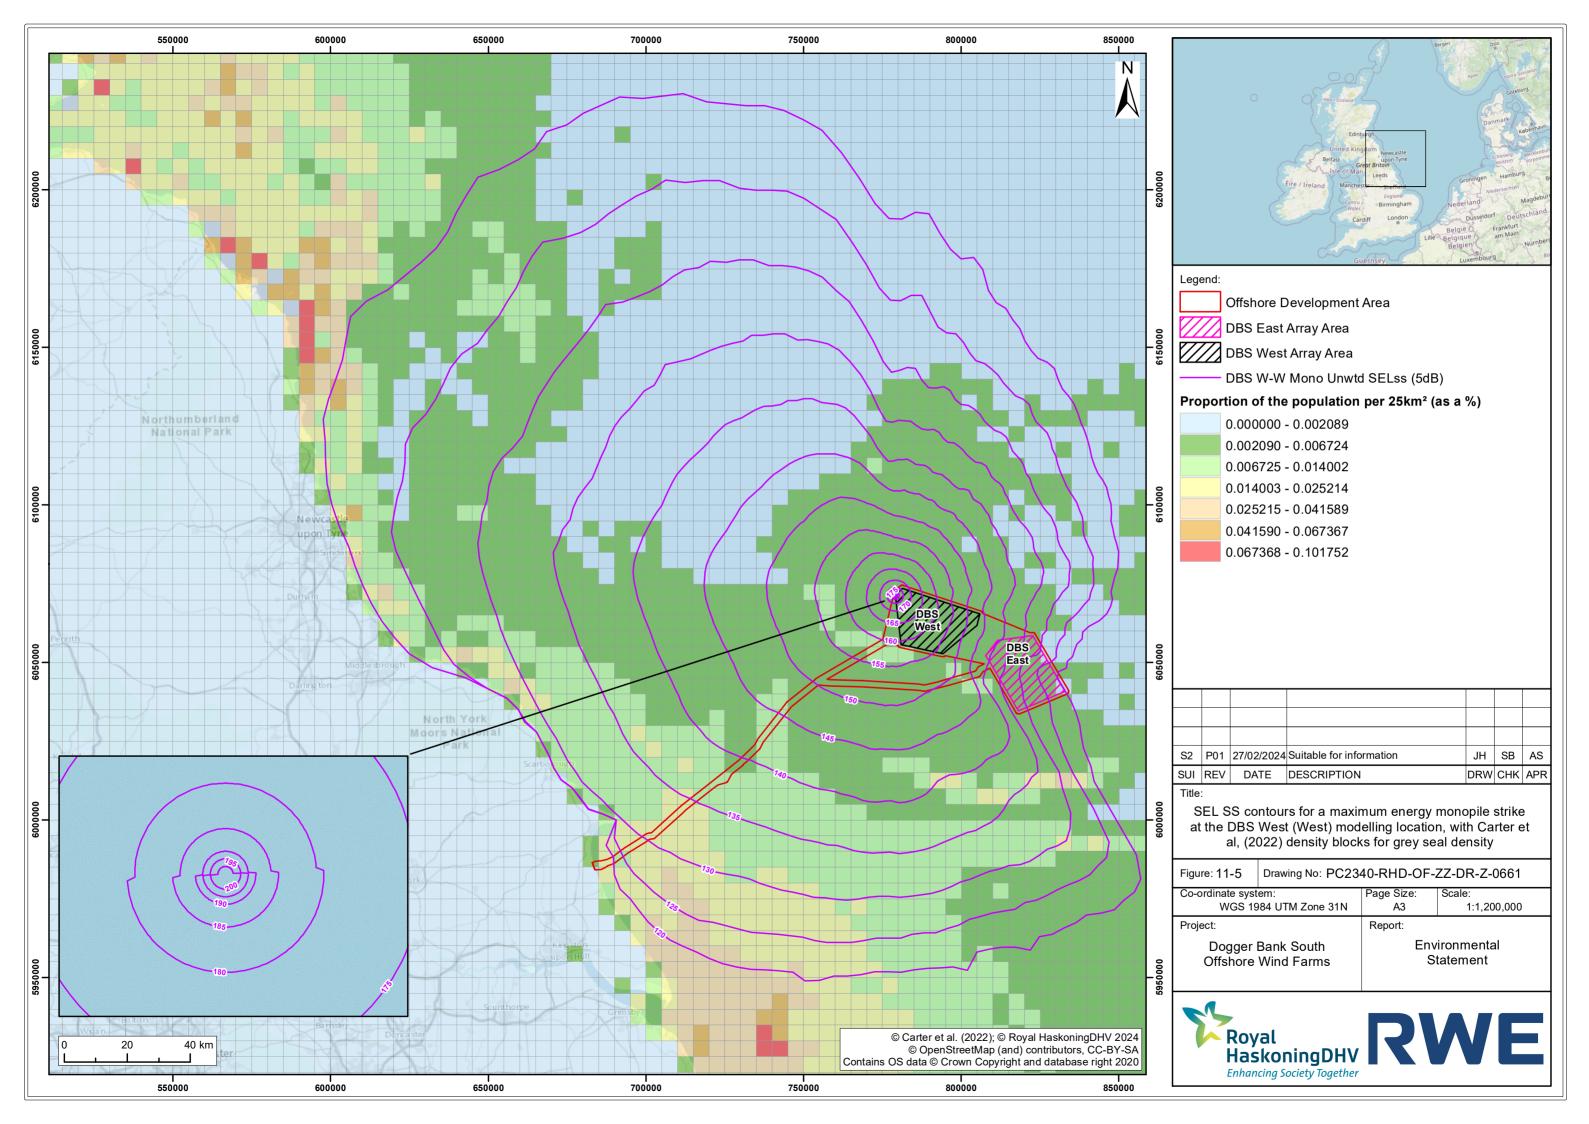

## Dogger Bank South Offshore Wind Farms

**Environmental Statement** 

Volume 7

**Chapter 11 - Marine Mammals** 

Figure 11-1 to Figure 11-9

May 2024

**Application Reference: 7.11.1** 

APFP Regulation: 5(2)(a)